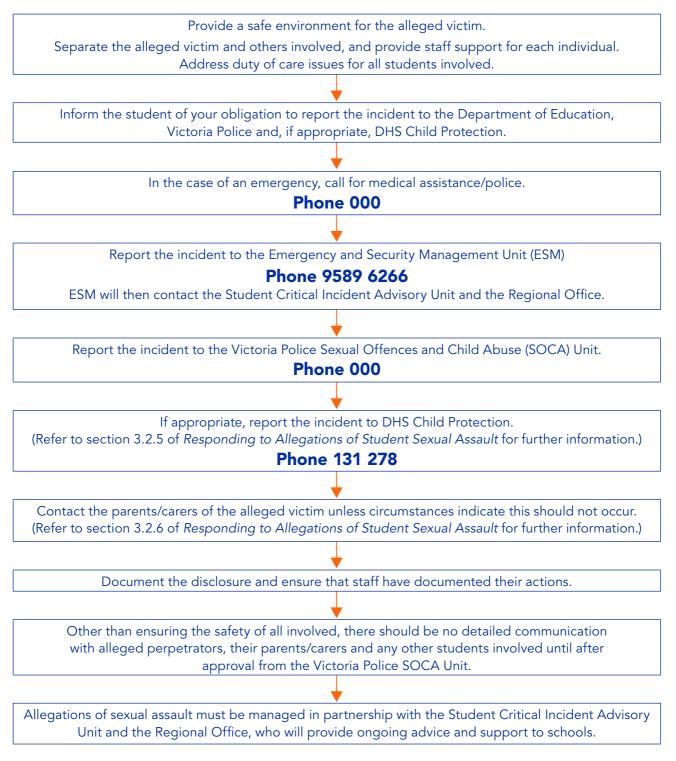

## **Responding to Allegations of Student Sexual Assault**

## Compulsory Actions for Principals

This flowchart must be read in conjunction with Responding to Allegations of Student Sexual Assault – Procedures for Victorian Government Schools.

The flowchart must be followed step by step in dealing with allegations of student sexual assault. This is Departmental policy and a mandatory requirement of all Principals.

Police are the investigating body.

It is the responsibility of the Principal to develop a partnership with the Manager, Student Critical Incident Advisory Unit and the Regional Director.